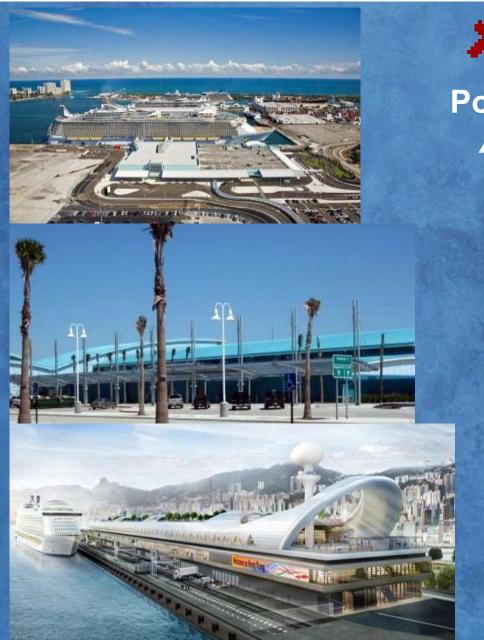

Cruise Ships Are Cool

Economic Impact — \$37 Billion

Port Revenues — Miami: \$57 million

**Expensive Infrastructure** 

Port Everglades Terminal 18 — Allure and Oasis of the Seas 240,000 sq.ft. / \$ 75 million

**Houston Bayport Terminal** — 96,000 sq.ft. / \$106 million (No ships since 2009 Construction)

**New Hong Kong** Mega Cruise Terminal — 538,000 sq.ft. / \$ 309 million

Terminal Construction Costs — **Shore Power** 