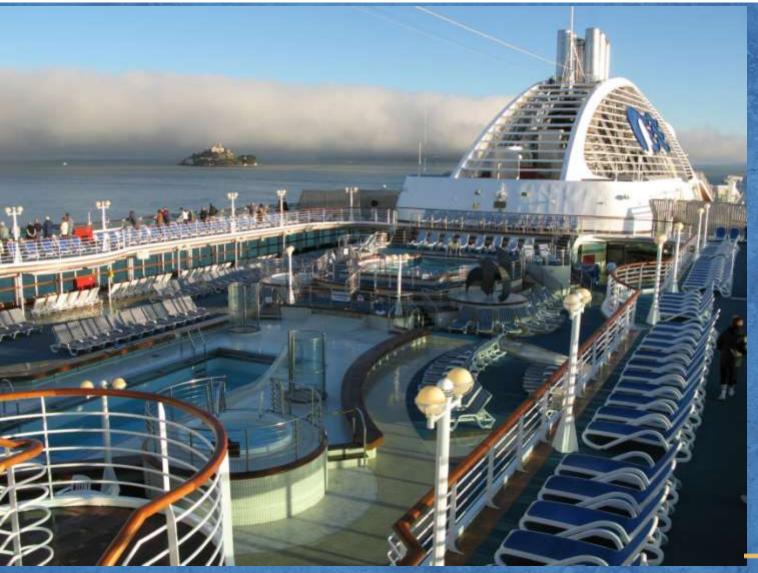

Cruise Ships Are Cool

Economic Impact — \$37 Billion

Port Revenues — Miami: \$57 million

**Expensive Infrastructure** 

Port Everglades Terminal 18 — Allure and Oasis of the Seas 240,000 sq.ft. / \$ 75 million