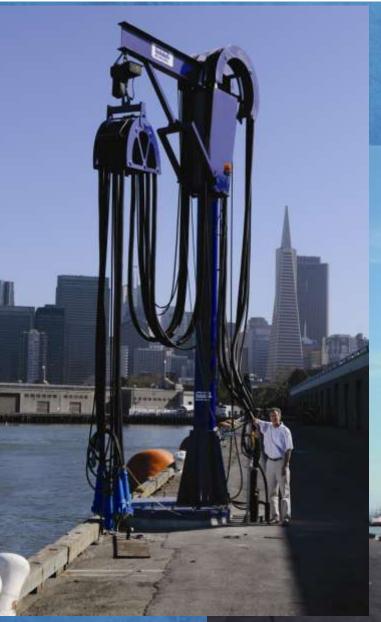

**Houston Bayport Terminal** — 96,000 sq.ft. / \$106 million (No ships since 2009 Construction)

**New Hong Kong** Mega Cruise Terminal — 538,000 sq.ft. / \$ 309 million

Terminal Construction Costs — **Shore Power** 