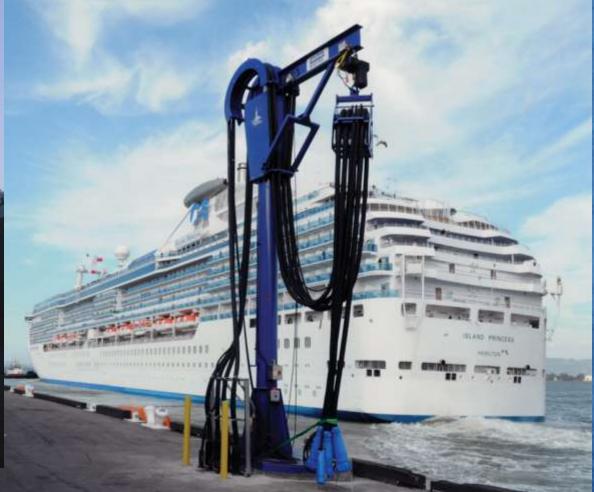

**Houston Bayport Terminal** — 96,000 sq.ft. / \$106 million (No ships since 2009 Construction)

**New Hong Kong** Mega Cruise Terminal — 538,000 sq.ft. / \$ 309 million

Terminal Construction Costs — **Shore Power** 