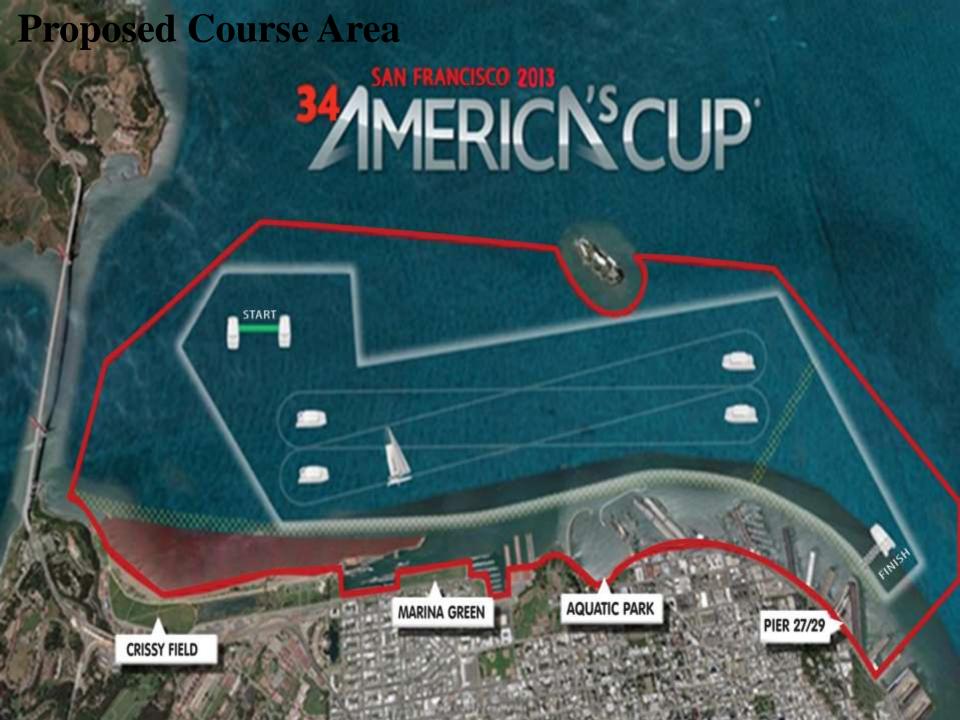

# The Timing

- > 2012 World Series (San Francisco): August 21 – 26 & October 4 – 7
- 2013: July 4 September 1
   Louis Vuitton Challenger Selection Series
- ➤ 2013: September 7 22
  America's Cup Final Match · best 5 of 9